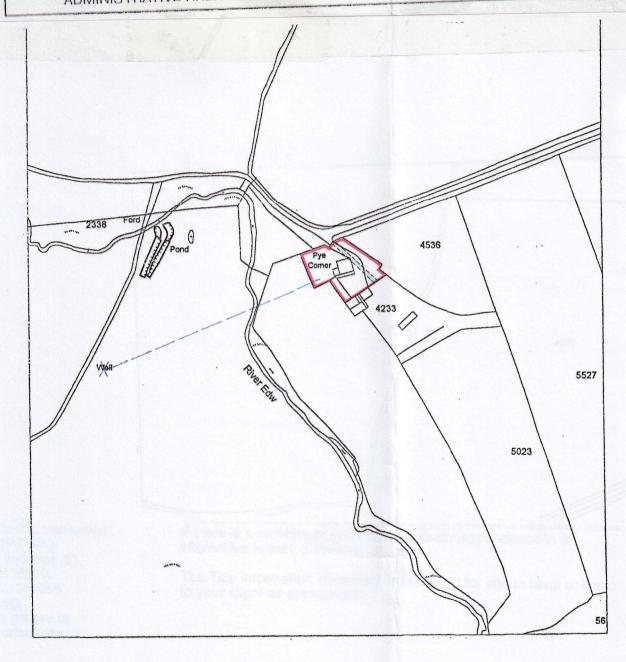

## Completion of registration

Title number

WA896339

Property

Pye Corner Farm, Llandegley, Llandrindod Wells (LD1 5UG)

Registered proprietor

PENELOPE CONSTANCE BALMAIN EVERETT

Your application lodged on 27 April 2007 has been completed. An official copy of the register is enclosed. No amendment to the title plan has been made.

## H.M. LAND REGISTRY

WA8963

ORDNANCE SURVEY PLAN REFERENCE SO1460

ADMINISTRATIVE AREA POWYS

S W H LOS

CUSTOMER MEN'CE ENCELLENCE

SHANNING TOWN